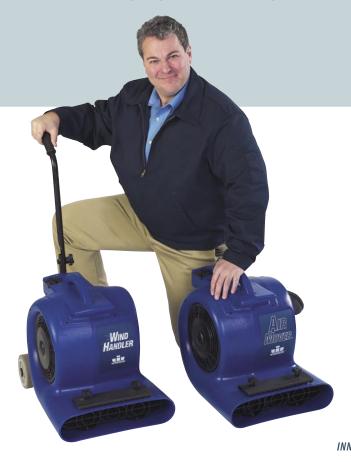

# AirMover<sup>™</sup> 3 WindHandler<sup>™</sup> 3

**Portable Blower Machines** 

#### Your choice of:

- The economical standard AirMover 3 with molded handle, or
- The WindHandler 3 with upright handle and transport wheels for added safety and convenience

#### Both models offer:

- 3 speeds of air movement for every type of job
- A maximum air movement of 3,000 cfm for rapid drying of carpet and hard floors
- Sturdy, four point motor mount to withstand heavy use and rough handling
- Built-in carpet clip for flood restoration jobs